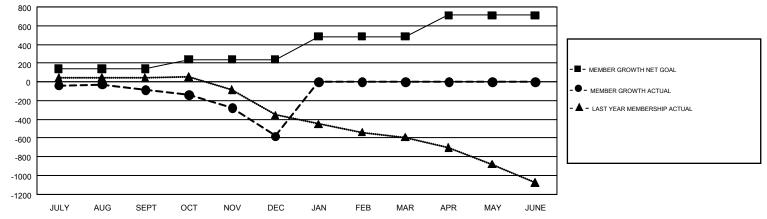

## GMT: WAYNE OAKES

REPORT DOES NOT INCLUDE CLUBS IN UNDISTRICTED AREAS.

| Clubs                 |               |           |               | Members               |                           |                         |                                                    |  |
|-----------------------|---------------|-----------|---------------|-----------------------|---------------------------|-------------------------|----------------------------------------------------|--|
| RESULTS FOR 2017-2018 |               |           |               | RESULTS FOR 2017-2018 |                           |                         |                                                    |  |
| QUARTER               | NEW CLUB GOAL | NEW CLUBS | DROPPED CLUBS | QUARTER               | MEMBER GROWTH NET<br>GOAL | MEMBER GROWTH<br>ACTUAL | DROPPED<br>MEMBERS ACTUAL<br>(including transfers) |  |
| JULY/AUG/SEPT         | 3             | 2         | 7             | JULY/AUG/SEPT         | 139                       | 855                     | 812                                                |  |
| OCT/NOV/DEC           | 3             | 2         | 6             | OCT/NOV/DEC           | 100                       | 650                     | 1,041                                              |  |
| JAN/FEB/MAR           | 8             | 0         | 0             | JAN/FEB/MAR           | 246                       | 0                       | 0                                                  |  |
| APR/MAY/JUNE          | 7             | 0         | 0             | APR/MAY/JUNE          | 226                       | 0                       | 0                                                  |  |