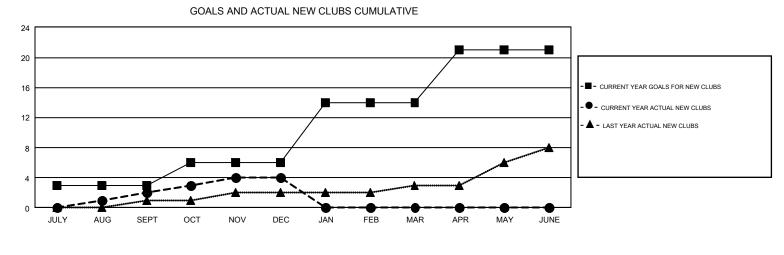

## GMT: WAYNE OAKES

REPORT DOES NOT INCLUDE CLUBS IN UNDISTRICTED AREAS.

| Clubs                 |               |           |               | Members               |                           |                         |                                                    |  |
|-----------------------|---------------|-----------|---------------|-----------------------|---------------------------|-------------------------|----------------------------------------------------|--|
| RESULTS FOR 2017-2018 |               |           |               | RESULTS FOR 2017-2018 |                           |                         |                                                    |  |
| QUARTER               | NEW CLUB GOAL | NEW CLUBS | DROPPED CLUBS | QUARTER               | MEMBER GROWTH NET<br>GOAL | MEMBER GROWTH<br>ACTUAL | DROPPED<br>MEMBERS ACTUAL<br>(including transfers) |  |
| JULY/AUG/SEPT         | 3             | 2         | 7             | JULY/AUG/SEPT         | 139                       | 855                     | 812                                                |  |
| OCT/NOV/DEC           | 3             | 2         | 6             | OCT/NOV/DEC           | 100                       | 650                     | 1,041                                              |  |
| JAN/FEB/MAR           | 8             | 0         | 0             | JAN/FEB/MAR           | 246                       | 0                       | 0                                                  |  |
| APR/MAY/JUNE          | 7             | 0         | 0             | APR/MAY/JUNE          | 226                       | 0                       | 0                                                  |  |